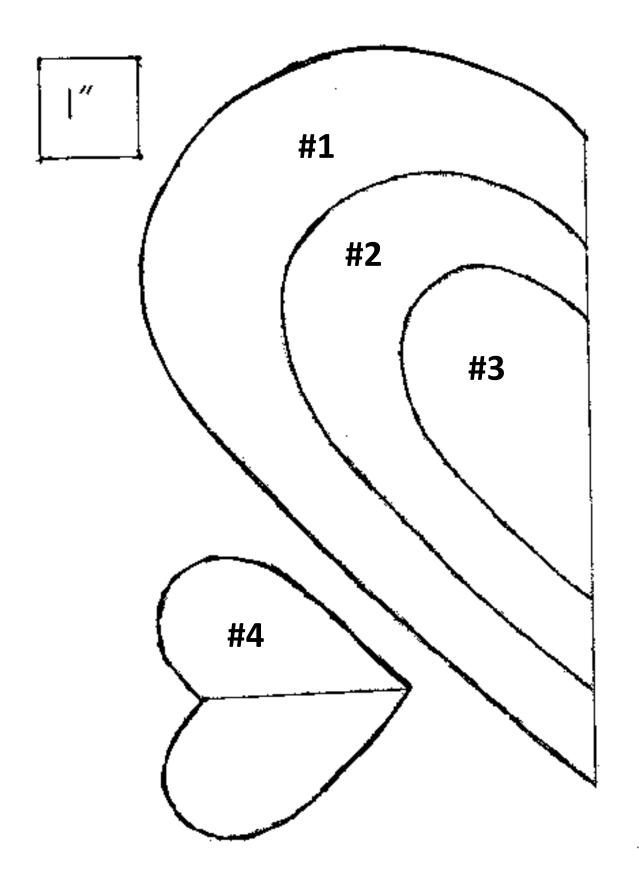

## NOTE – Use Steam-A-Seam Reg or Lite, Heat and Bond Lite or a similar two-sided fusible web.

- 1. Take off the first release paper and Center the fusible on the back of the 9"x 101/4" Heart Fabric. Press lightly just to stick not too long or hot **Fig A.**
- 2. Fold the Fused Fabric in half short ends together with the fusible facing out, giving you a 9" x 5 1/8" rectangle. Firmly finger press the folded edge.
- 3. Rough cut out the Large Multi Heart Pattern. Trim the pattern paper on the center line. Pin the Pattern to the rectangle with the center line on the fold. Put a pin in each of the hearts 1 thru 4 Fig B.
- 4. Cut out the #1 Large Heart, then the #2 medium heart, then the #3 small heart then the single #4 small heart.
- **5.** Fold the large and small background squares in half on the diagonal and finger press.
- 6. Open the heart shapes and remove the release paper. Lay the Large Heart on the large background with the bottom tip 2½" from the tip of the Background Square. Press to fuse. Lay the small #3 heart with the tip ½" from the large heart. Press to fuse. Place a #4 small heart above the Large Heart with the tip ½" from the large Heart. Press to fuse FIG C.
- 7. Finger-Press the 8" background on the diagonal. Place the Meduim #2 heart with the tip 2" from the bottom tip of the Background Square. Press to fuse.
- 8. Stich around the raw edges of all hearts on both blocks with a coordinating thread. Use a small open Zig Zag or a straight stitch