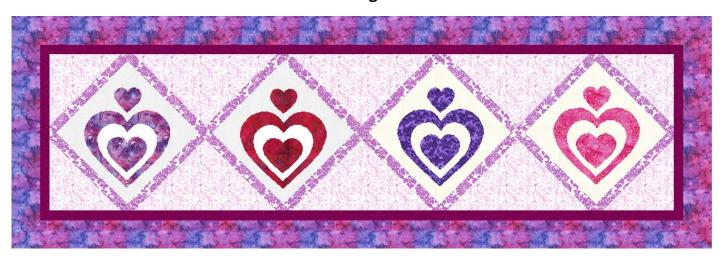

Bring both blocks and the extra #4 small heart to guild. There will be two drawings.

Fig A Folded Edge **Fusible** Fig B 1 3 Fig C

Open Heart Tablerummer – 24" x 73"
4 - 10½" Blocks on Point 1" Sashing Border #1 = 1" Border #2 = 3"