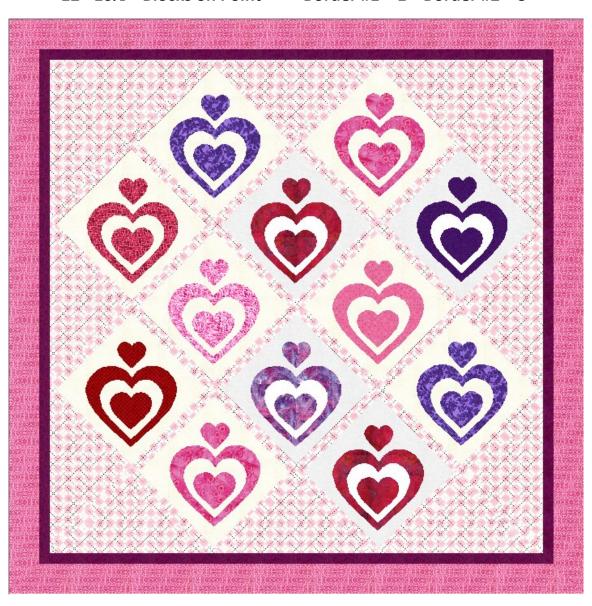

Open Heart Quilt – 57" x 57"

12 - 10½ " Blocks on Point Border #1 = 1" Border #2 = 3"

Small Heart Wallhanging/Table Topper 40" x 40" 16 - 7½" Blocks Border #1 = 1.5" Border #2= 1" Border #3 = 2.5"