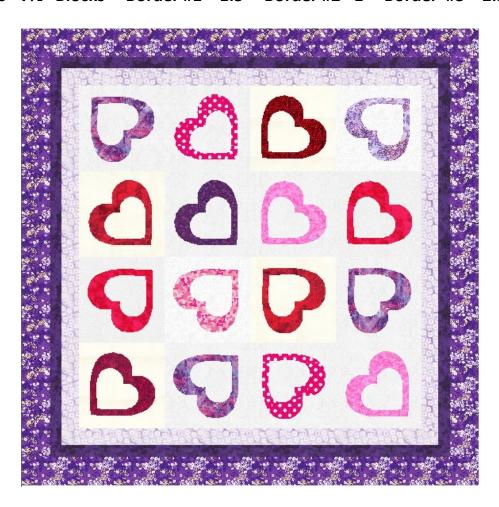

Open Heart Quilt – 57" x 57"

12 - 10½ " Blocks on Point Border #1 = 1" Border #2 = 3"

Small Heart Wallhanging/Table Topper 40" x 40" 16 - 7½" Blocks Border #1 = 1.5" Border #2= 1" Border #3 = 2.5"